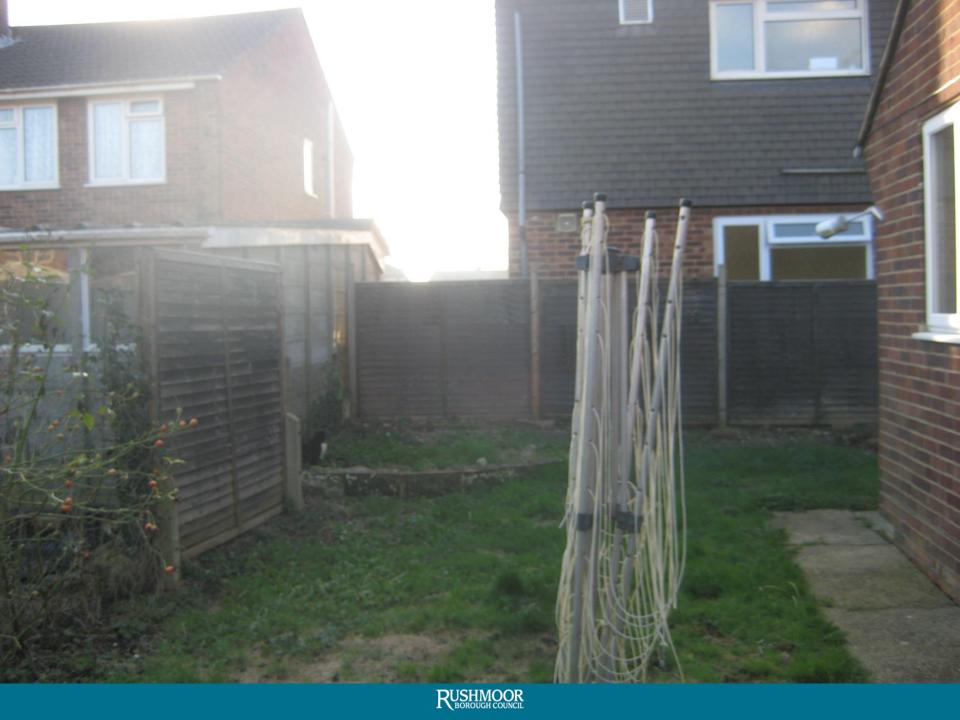

## 68-70 Giffard Drive

#### **Proposed site plan**

RUSHMOOR BOROUGH COUNCIL

| 3. DEENE - NOWEDNE, WHEE                                        |
|-----------------------------------------------------------------|
| d itsetted. Pyciatric lanceed heals, even                       |
| 1. USER MAN - EASILY PORE, PARTY                                |
| 9. EXETNE - MLAOVINES                                           |
| 1. (2017/00) - Scientifier Handli Statistica)                   |
| II. DURTHE MARKATER COCK, KINY                                  |
| 11. PROFESSION PPC NUMBER INVESTIGATION CLASSICAL (SOF          |
| IN VIOLOGIA PHI NAMEN PERSON (VALUED INVALUED AND A LIPIC) ONLY |
| IS 1997/08D-195 KLANKE COMBERSK INDOM/UNDOM/KIEL UND            |
| 16 PROFORD IPS SUBPORT ROOK STRUCT                              |
| IS INSCIDED INCLUMINATION DOOLDING!                             |
| IR PROPORED INC INCOMEND IN ADDITIONAL INFO                     |
| IN TROPOSED THE REJERVAN WITH SHIT                              |
| IN PROPOSED - PPC NUMBER THR. DRIFT                             |
| in proceeding the second in taking conty                        |