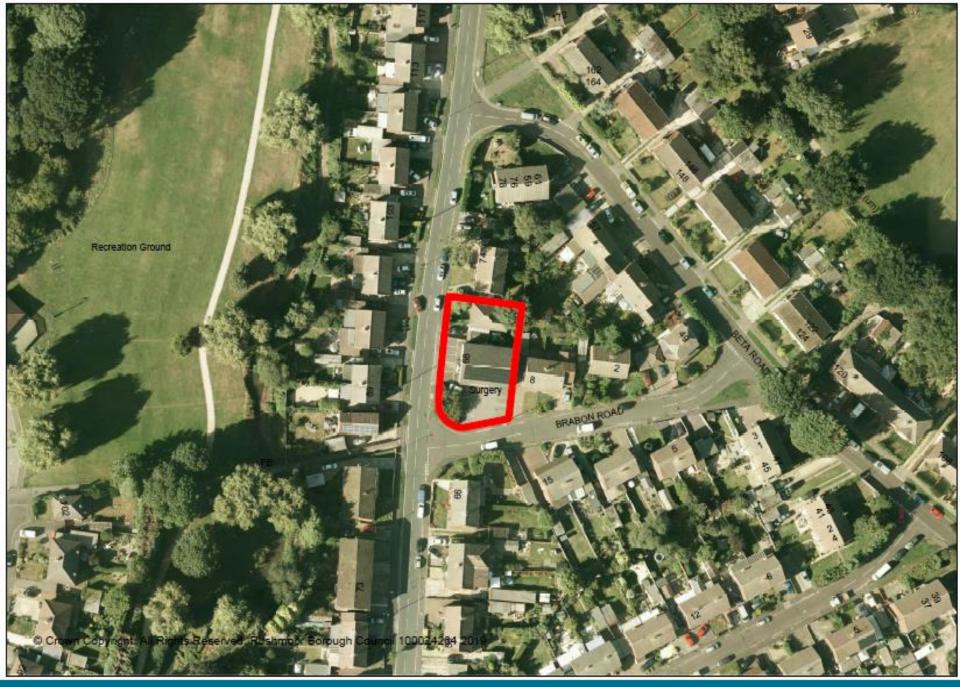

## Development Management Committee

## 16<sup>th</sup> January 2019



### Development Management Committee

### Item 5 : 18/00818/FULPP

### 68-70 Giffard Drive Farnborough







## 68-70 Giffard Drive

#### **Existing site plan**

# 2 -THE BRABON ROAD 1 EXISTING SITE PLAN

#### **Proposed site plan**











RUSHMOOR BOROUGH COUNCIL

| 3. DEENE - NOWEDNE, WHEE                                        |
|-----------------------------------------------------------------|
| d itsetted. Pyciatric lanceed heals, even                       |
| 1. USER MAN - EASILY PORE, PARTY                                |
| 9. EXETNE - MLAOVINES                                           |
| 1. (2017/00) - Scientifier Handli Statistica)                   |
| II. DURTHE MARKATER COCK, KINY                                  |
| 11. PROFESSION PPC NUMBER INVESTIGATION CLASSICAL (SOF          |
| IN VIOLOGIA PHI NAMEN PERSON (VALUED INVALUED AND A LIPIC) ONLY |
| IS 1997/08D-195 KLANK