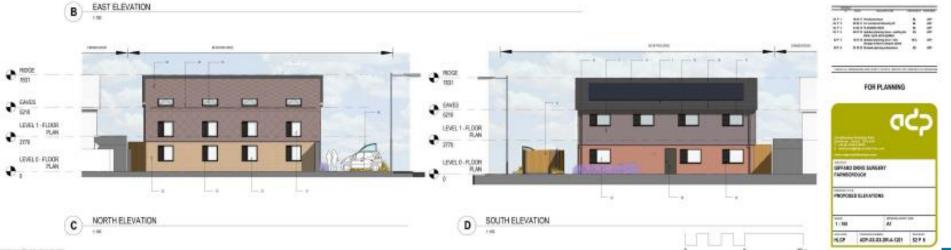

## Development Management Committee

## 16<sup>th</sup> January 2019



### Development Management Committee

### Item 5 : 18/00818/FULPP

### 68-70 Giffard Drive Farnborough







## 68-70 Giffard Drive

#### **Existing site plan**

# 2 -THE BRABON ROAD 1 EXISTING SITE PLAN

#### **Proposed site plan**











RUSHMOOR BOROUGH COUNCIL

| 3. DEENE - NOWEDNE, WHEE                                        |
|-----------------------------------------------------------------|
| d itsetted. Pyciatric lanceed heals, even                       |
| 1. USER MAN - EASILY PORE, PARTY                                |
| 9. EXETNE - MLAOVINES                                           |
| 1. (2017/00) - Scientifier Handli Statistica)                   |
| II. DURTHE MARKATER COCK, KINY                                  |
| 11. PROFESSION PPC NUMBER INVESTIGATION CLASSICAL (SOF          |
| IN VIOLOGIA PHI NAMEN PERSON (VALUED INVALUED AND A LIPIC) ONLY |
| IS 1997/08D-195 KLANKE COMBERSK INDOM/UNDOM/KIEL UND            |
| 16 PROFORD IPS SUBPORT ROOK STRUCT                              |
| IS INSCIDED INCLUMINAT