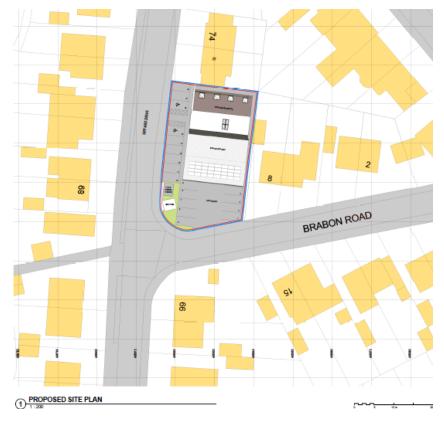

#### **Proposed site plan**

RUSHMOOR BOROUGH COUNCIL

| 3. DEENE - NOWEDNE, WHEE                                        |
|-----------------------------------------------------------------|
| d itsetted. Pyciatric lanceed heals, even                       |
| 1. USER MAN - EASILY PORE, PARTY                                |
| 9. EXETNE - MLAOVINES                                           |
| 1. (2017/00) - Scientifier Handli Statistica)                   |
| II. DURTHE MARKATER COCK, KINY                                  |
| 11. PROFESSION PPC NUMBER INVESTIGATION CLASSICAL (SOF          |
| IN VIOLOGIA PHI NAMEN PERSON (VALUED INVALUED AND A LIPIC) ONLY |
| IS 1997/08D-195 KLANKE COMBERSK INDOM/UNDOM/KIEL UND            |
| 16 PROFORD IPS SUBPORT ROOK STRUCT                              |
| IS INSCIDED INCLUMINATION DOOLDING!                             |
| IR PROPORED INC INCOMEND IN ADDITIONAL INFO                     |
| IN TROPOSED THE REJERVAN WITH SHIT                              |
| IN PROPOSED - PPC NUMBER THR. DRIFT                             |
| in proceeding the second in taking conty                        |